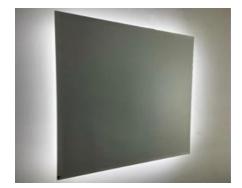

## **BACKLIT LED WALL MIRROR**

**MODEL#: CAL 1872** 

#### **FEATURES:**

- ONE 18X72" HIGH POLISHED EDGE MIRROR WITH LED BACKLIGHTING.
- SILVERED BACK REFLECTION LAYER FOR HIGH RESOLUTION, COPPER-FREE, ENVIRONMENTALLY FRIENDLY GLASS.
- LED'S RATED FOR 50,000 HOURS OF CONTINUOUS USE.
- 1500 LUMENS PER METER.
- LED QTY: 528 CHIPS PER METER.
- CRI >90 RA.
- 7" WIRE WHIP INCLUDED.
- HARDWIRE TO EXTERNAL WALL SWITCH (NO DIMMER).
- HORIZONTAL & VERTICAL MOUNTING OPTION AVAILABLE (PLEASE SPECIFY).
- PACKED IN FOUR WALL (FOLDED DOUBLE WALL) CORRUGATION.
- "Z BAR" FOR WALL MOUNTING INCLUDED.

### **KELVIN RATING:**

- 6000K (COOL WHITE) [SHOWN]
- 3500K (WARM WHITE)

**OVERALL SIZE DIMENSION:** 18" WIDE X 72" HIGH X 1 1/4" DEEP